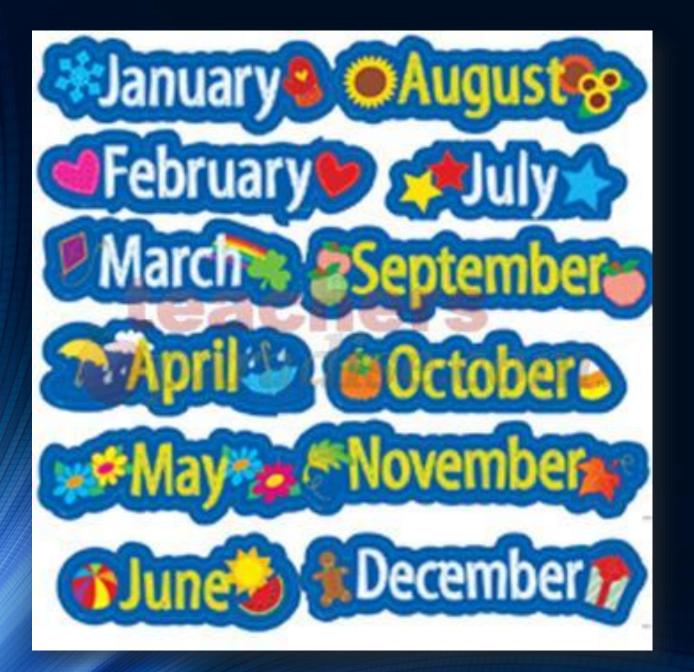

s is 341 Farland Street, San Diego, California.  PAUL in capitals in lower case • paul at • (a) dot hyphen underscore slash

#### what' your e-mail address?





\_Underscore\_

# What's your email address? It's: paul\_WILLIAMS/20-08@aol.com





#### Numbers 10 to 20



- TEN
- ELEVEN
- TWELVE
- THIRTEEN
- FOURTEEN
- FIFTEEN
- SIXTEEN
- SEVENTEEN
- EIGHTEEN
- NINETEEN
- TWENTY

- TWENTY
- THIRTY
- FORTY
- FIFTY
- SIXTY
- SEVENTY
- EIGHTY
- NINETY
- ONE-HUNDRED
- ONE-THOUSAND

#### Numbers 20 to 1000



**Basic maths** • PLUS • MINUS • TIMES • **DIVIDED** BY • EQUALS

# How old are you? I'm 17 years old.



#### How old are you?



### Where were you born? When were you born?

• Where were you born?

• I was born in San francisco, California.

• When were you born?

I was born in 1997.





#### Months of the year

### Ordinals

| 1 <sup>st</sup> = first   | 11 <sup>th</sup> = eleventh    | 21 <sup>st</sup> = twenty-first   |  |
|---------------------------|--------------------------------|-----------------------------------|--|
| 2 <sup>nd</sup> = second  | 12 <sup>th</sup> = twelfth     | 22 <sup>nd</sup> = twenty-second  |  |
| 3 <sup>rd</sup> = third   | 13 <sup>th</sup> = thirteenth  | 23 <sup>rd</sup> = twenty-third   |  |
| 4 <sup>th</sup> = fourth  | 14 <sup>th</sup> = fourteenth  | 24 <sup>th</sup> = twenty-fourth  |  |
| $5^{th} = fifth$          | 15 <sup>th</sup> = fifteenth   | 25 <sup>th</sup> = twenty-fifth   |  |
| 6 <sup>th</sup> = sixth   | 16 <sup>th</sup> = sixteenth   | 26 <sup>th</sup> = twenty-sixth   |  |
| 7 <sup>th</sup> = seventh | 17 <sup>th</sup