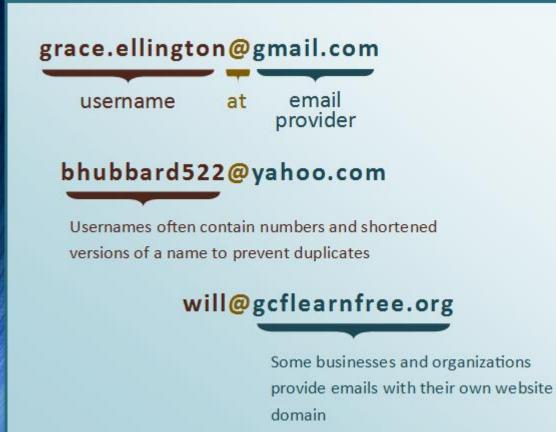

#### What's your address?

• What's your address? My address is 341 Farland Street, San Diego, California.  PAUL in capitals in lower case • paul at • (a) dot hyphen underscore slash

#### what' your e-mail address?

\_Underscore\_

# What's your email address? It's: paul\_WILLIAMS/20-08@aol.com